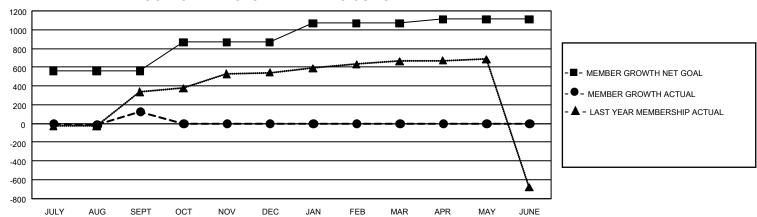

## GMT Constitutional Area 5 - C, Group B

REPORT DOES NOT INCLUDE CLUBS IN UNDISTRICTED AREAS.

| Clubs                 |               |           |               | Members               |                          |                         |                                                    |
|-----------------------|---------------|-----------|---------------|-----------------------|--------------------------|-------------------------|----------------------------------------------------|
| RESULTS FOR 2022-2023 |               |           |               | RESULTS FOR 2022-2023 |                          |                         |                                                    |
| QUARTER               | NEW CLUB GOAL | NEW CLUBS | DROPPED CLUBS | QUARTER ME            | EMBER GROWTH NET<br>GOAL | MEMBER GROWTH<br>ACTUAL | DROPPED MEMBERS<br>ACTUAL (including<br>transfers) |
| JULY/AUG/SEPT         | 3             | 0         | 3             | JULY/AUG/SEPT         | 563                      | 261                     | 53                                                 |
| OCT/NOV/DEC           | 3             | 0         | 0             | OCT/NOV/DEC           | 303                      | 0                       | 0                                                  |
| JAN/FEB/MAR           | 3             | 0         | 0             | JAN/FEB/MAR           | 203                      | 0                       | 0                                                  |
| APR/MAY/JUNE          | 3             | 0         | 0             | APR/MAY/JUNE          | 43                       | 0                       | 0                                                  |

## GOALS AND ACTUAL MEMBERS CUMULATIVE

| DROPPED CLUBS: 3 |    | 81 CLUBS OF 314 ADDED 1 OR<br>MORE NEW MEMBERS | GENDER DISTRIBUTION                 |                |  |
|------------------|----|------------------------------------------------|-------------------------------------|----------------|--|
|                  |    | MORE NEW MEMBERS                               | MALE                                | 4,122 (58.80%) |  |
|                  |    |                                                | FEMALE                              | 2,888 (41.20%) |  |
| DROPPED MEMBERS  |    |                                                | NON BINARY                          | 0 (0.00%)      |  |
| DECEASED         | 2  |                                                | PREFER NOT TO ANSWER                | 0 (0.00%)      |  |
| CLUB CANCELLED   | 0  |                                                | TOTAL FAMILY UNIT MEMBERS 464       |                |  |
| OTHER            | 51 | CLICK HERE FOR                                 | TOTAL LAWIET GIVIT MEMBERG          |                |  |
| TOTAL            | 53 | CUMULATIVE MEMBERSHIP DATA                     | FAMILY MEMBERS PAYING HALF DUES 238 |                |  |