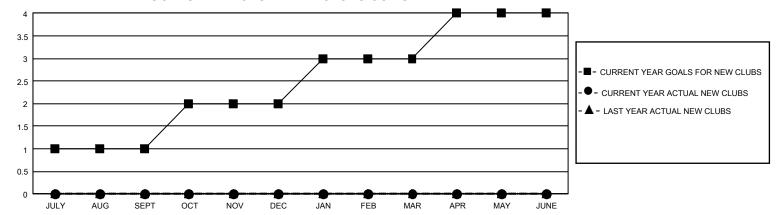

## GMT Constitutional Area 5 - C, Group B

REPORT DOES NOT INCLUDE CLUBS IN UNDISTRICTED AREAS.

| Clubs                 |               |           |               | Members               |                          |                         |                                                    |
|-----------------------|---------------|-----------|---------------|-----------------------|--------------------------|-------------------------|----------------------------------------------------|
| RESULTS FOR 2022-2023 |               |           |               | RESULTS FOR 2022-2023 |                          |                         |                                                    |
| QUARTER               | NEW CLUB GOAL | NEW CLUBS | DROPPED CLUBS | QUARTER ME            | EMBER GROWTH NET<br>GOAL | MEMBER GROWTH<br>ACTUAL | DROPPED MEMBERS<br>ACTUAL (including<br>transfers) |
| JULY/AUG/SEPT         | 3             | 0         | 3             | JULY/AUG/SEPT         | 563                      | 261                     | 53                                                 |
| OCT/NOV/DEC           | 3             | 0         | 0             | OCT/NOV/DEC           | 303                      | 0                       | 0                                                  |
| JAN/FEB/MAR           | 3             | 0         | 0             | JAN/FEB/MAR           | 203                      | 0                       | 0                                                  |
| APR/MAY/JUNE          | 3             | 0         | 0             | APR/MAY/JUNE          | 43                       | 0                       | 0                                                  |

## GOALS AND ACTUAL NEW CLUBS CUMULATIVE